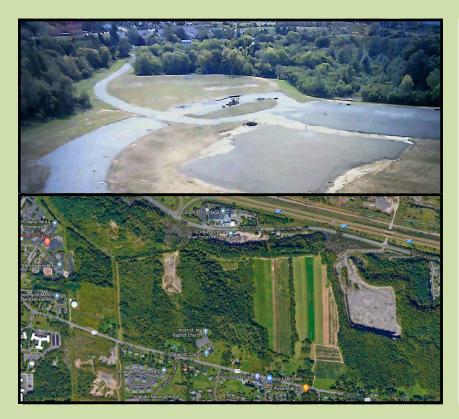

The photos show the before and after. The cleared land is a vast improvement over the dense forestation, and helps you see the manifestation of the master plan.

We will do our best to keep you updated weekly with the progress of the ISCNY Community Center