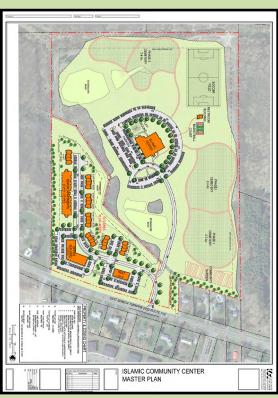

## **ISCNY Community Center Site, Then And Now**

The ISCNY Community Center planning committee developed a master plan for the center. The master plan is a conceptual plan that gives the overall placement and road map for construction. It also shows the possible items and what space they can best occupy.

The ISCNY Community Center master plan shows the center and mapped space for cemeteries, soccer field, outdoor basketball and community garden. In addition it shows a sub-divided 10.3 acre lot and the best things that can prosper on it. This gives you a good idea—mental picture, of what the finished project can be. Hopefully you can see yourself in this picture.