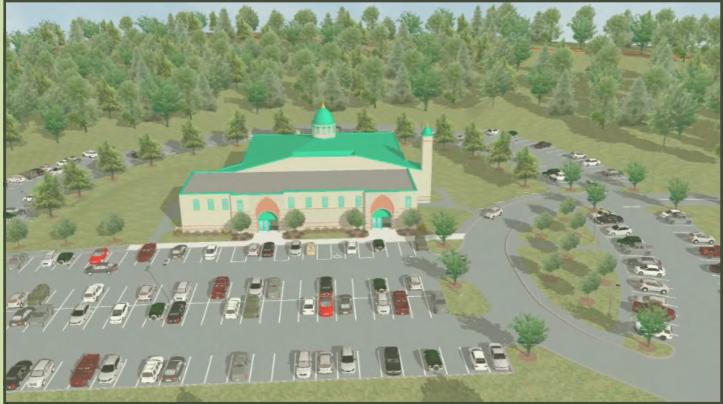

The ISCNY Community Center master plan shows the center and mapped space for cemeteries, soccer field, outdoor basketball and community garden. In addition it shows a sub-divided 10.3 acre lot and the best things that can prosper on it. This gives you a good idea—mental picture, of what the finished project can be. Hopefully you can see yourself in this picture.